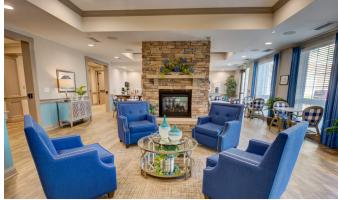

## **COMMUNITY AREAS**

- Large outdoor courtyard
- Library
- Community room
- Sky lounge
- Resident club
- Fitness room
- Salon offering a variety of services