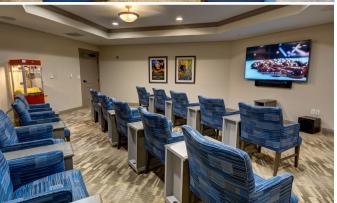

## **COMMUNITY AREAS**

- Large outdoor courtyard
- Library
- Community room
- Sky lounge
- Resident club
- Fitness room
- Salon offering a variety of services

## LIFE ENRICHMENT

- Scheduled trips & outings
- Planned recreational activities & opportunities
- Games, cards & cultural arts
- Musical entertainment
- Community speakers, programs & educational presentations
- Exercise classes
- Local church services